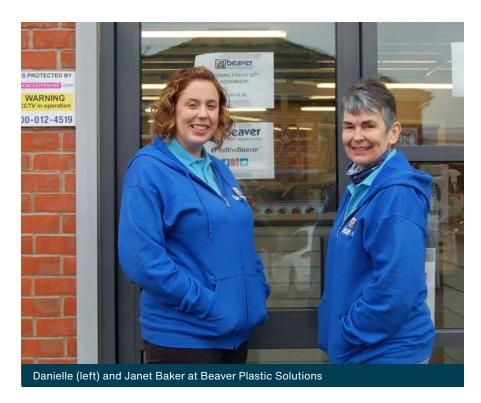

# Beaver Plastic Solutions builds new connections at Link Business Centre

A newly-formed company supplying building plastics to the construction industry such as guttering, fascias, windows and doors has moved into Unit 16 at Link Business Centre.

Beaver Plastic Solutions is a family-owned business run by Tommy Baker, his wife Janet, daughter Danielle and team member Dale.

The company was set up in November 2020 by Tommy who has over 40 years' experience in the construction industry. As well as growing their business, Tommy and family are raising much-needed funds -via their collection tin in the shop- for St Richards Hospice where Danielle used to work.

Danielle says 'We have found our experience at Link Business Centre really positive so far. Unit 16 is ideal for our needs and we have settled in well. The location is perfect.'

For further information about Beaver Plastic Solutions see www.beaverplasticsolutions.co.uk