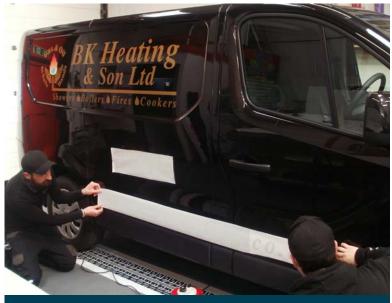

#### **New move for Signs Central**

Signs Central has relocated from Unit 16 to Unit 8 Link Business centre to provide a bigger workshop area.

The benefit of the move, which took place in October 2020, is that the working area in Unit 8 is all on one level. Signs Central was established in December 2014 and has continued to grow with the support of neighbouring businesses at Link Business Centre.

Signs Central can offer almost anything to advertise and promote your business, to include indoor and outdoor signs, Health and safety Signs, vehicle graphics, window graphics, wide format printing, banners, flags, posters, magnetic and pavement signs.

Russ Amphlett, who heads up the business, is able to organise the design, supply and installing of signs.

Russell Amphlett and his assistant Tim Morris completing the lettering on the van of a local business