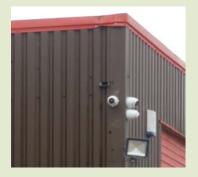

## Security system upgraded at Upton

With the recent substantial expansion at Upton Business Centre, it was decided to increase the level of visible security on site and upgrade the whole system. New Dome cameras have been positioned so that every unit has its entrance and compound covered 24/7. Camera technology now provides more clearly defined images and colour pictures are recorded both on site and at our offices at Link Business Centre. The cameras have built in LED infra red lamps which are designed to automatically illuminate once the light levels fall during the evening.

A new network digital recorder has also been installed to provide future capacity for up to 32 cameras. This transmits the images to our Malvern offices, where there is a full display screen to enable regular monitoring. Images are retained for 30 days.

The new installation has been designed and installed to meet the National Security Inspectorate NACOSS Gold Approval Scheme.