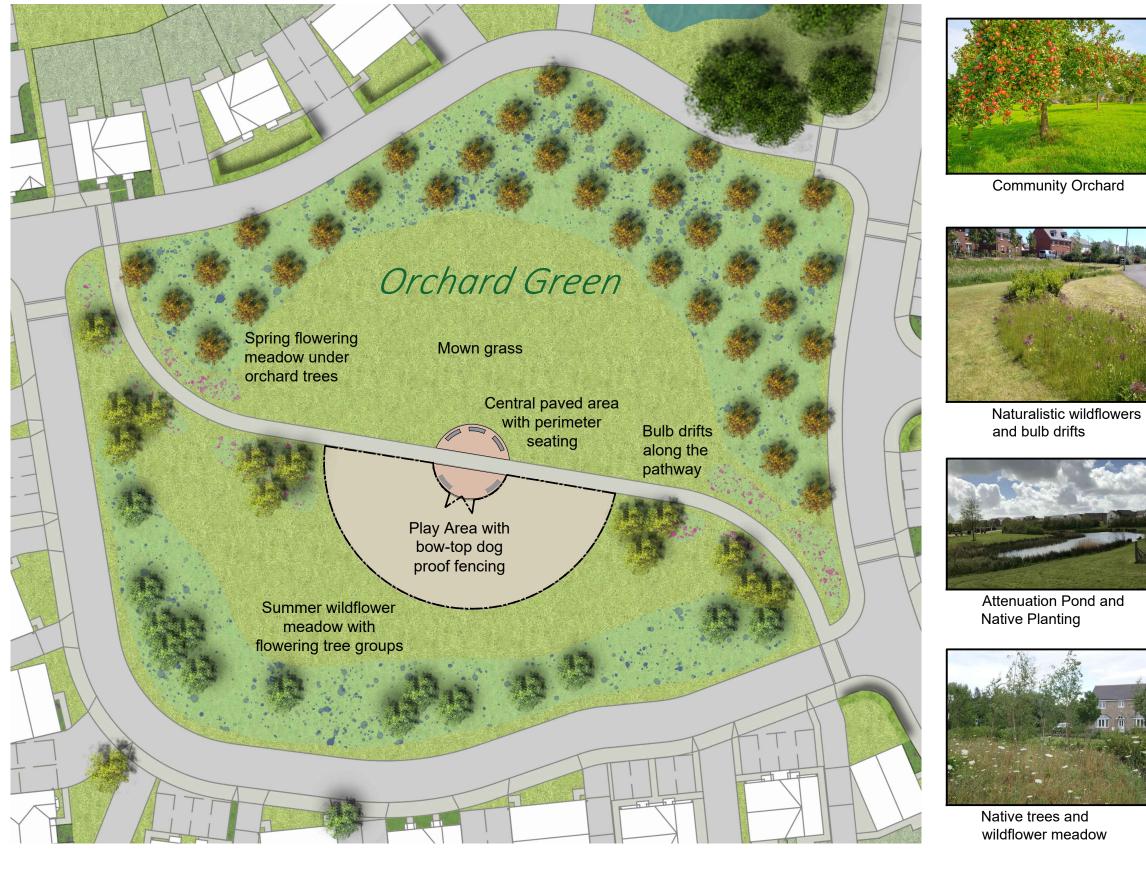

## Rose Farm

Orchard Green Layout

| LEGEND |                               |
|--------|-------------------------------|
|        | Existing Trees                |
|        | Proposed Native Trees         |
| *      | Proposed Ornamental Trees     |
|        | Proposed Orchard Trees        |
|        | Proposed Hedges               |
|        | Proposed Ornamental<br>Shrubs |
|        | Proposed Wildflower Meadow    |
|        | Proposed Bulb Planting        |
|        | Proposed Amenity Grass        |
|        | Back Gardens                  |
|        |                               |